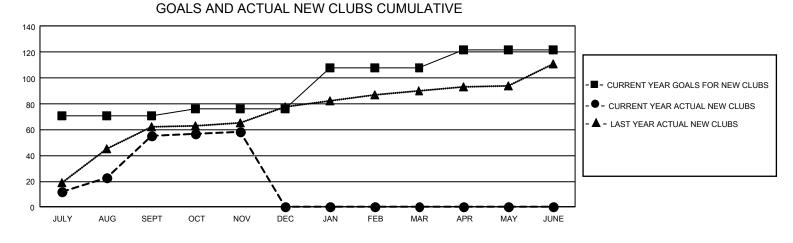

## GAT MONTHLY MEMBERSHIP PROGRESS REPORT Resu

GMT Constitutional Area 6 - I, Group G

REPORT DOES NOT INCLUDE CLUBS IN UNDISTRICTED AREAS.

| Clubs                 |               |           |               | Members               |                          |                         |                                                    |
|-----------------------|---------------|-----------|---------------|-----------------------|--------------------------|-------------------------|----------------------------------------------------|
| RESULTS FOR 2024-2025 |               |           |               | RESULTS FOR 2024-2025 |                          |                         |                                                    |
| QUARTER               | NEW CLUB GOAL | NEW CLUBS | DROPPED CLUBS | QUARTER               | EMBER GROWTH NET<br>GOAL | MEMBER GROWTH<br>ACTUAL | DROPPED MEMBERS<br>ACTUAL (including<br>transfers) |
| JULY/AUG/SEPT         | 213           | 55        | 8             | JULY/AUG/SEP          | т 1990                   | 2,991                   | 744                                                |
| OCT/NOV/DEC           | 15            | 3         | 0             | OCT/NOV/DEC           | 1370                     | 353                     | 470                                                |
| JAN/FEB/MAR           | 96            | 0         | 0             | JAN/FEB/MAR           | 1255                     | 0                       | 0                                                  |
| APR/MAY/JUNE          | 42            | 0         | 0             | APR/MAY/JUNE          | 675                      | 0                       | 0                                                  |