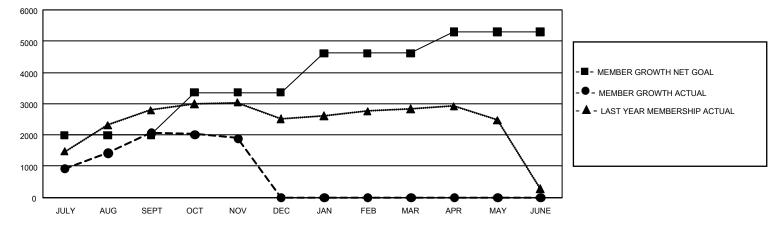

## GAT MONTHLY MEMBERSHIP PROGRESS REPORT Resu

GMT Constitutional Area 6 - I, Group G

REPORT DOES NOT INCLUDE CLUBS IN UNDISTRICTED AREAS.

| Clubs                 |               |           |               | Members               |                          |                         |                                                    |
|-----------------------|---------------|-----------|---------------|-----------------------|--------------------------|-------------------------|----------------------------------------------------|
| RESULTS FOR 2024-2025 |               |           |               | RESULTS FOR 2024-2025 |                          |                         |                                                    |
| QUARTER               | NEW CLUB GOAL | NEW CLUBS | DROPPED CLUBS | QUARTER               | EMBER GROWTH NET<br>GOAL | MEMBER GROWTH<br>ACTUAL | DROPPED MEMBERS<br>ACTUAL (including<br>transfers) |
| JULY/AUG/SEPT         | 213           | 55        | 8             | JULY/AUG/SEP          | т 1990                   | 2,991                   | 744                                                |
| OCT/NOV/DEC           | 15            | 3         | 0             | OCT/NOV/DEC           | 1370                     | 353                     | 470                                                |
| JAN/FEB/MAR           | 96            | 0         | 0             | JAN/FEB/MAR           | 1255                     | 0                       | 0                                                  |
| APR/MAY/JUNE          | 42            | 0         | 0             | APR/MAY/JUNE          | 675                      | 0                       | 0                                                  |